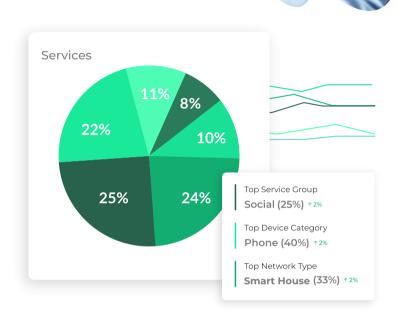

## What can you do with LUXO?

Discover what your customers, users or employees really use with their networkconnected devices (including IoTs)

Analyze ongoing network monitoring to understand usage patterns over time

Get insights on device and service usage trends, replacement cycles, brands, uptime and more

## Some of the categories of services that can be discovered

- Streaming Entertainment
- Communication
- Shopping
- Social Networks
- Gaming
- Mobile Carrier Identification